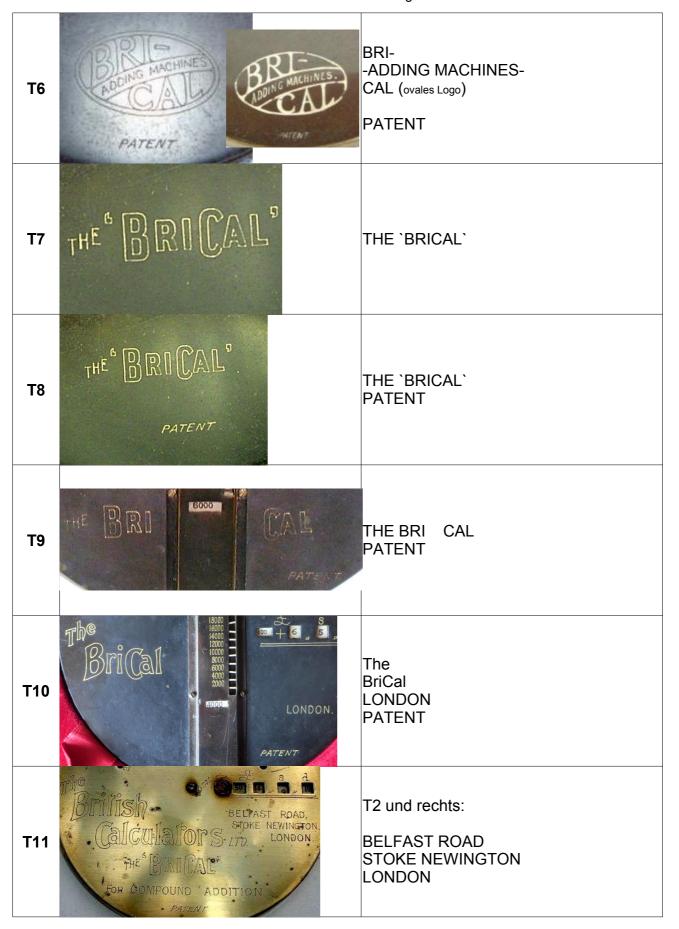

## Verschiedene Brical Beschriftungen

| то | BRITISH CALCULATOR  FOR COMPOUND ADDITION  PATENT                          | The British Calculator FOR COMPOUND ADDITION PATENT                    |
|----|----------------------------------------------------------------------------|------------------------------------------------------------------------|
| T1 | The Brilish (Calculator (MODEL B)  FOR COMPSUND ADDITION                   | The British Calculator (Model B) FOR COMPOUND ADDITION PATENT          |
| T2 | The British  (Calculators LTD.  THE BRICAL?  FOR COMPOUND ADDITION  PATENT | The British Calculators LTD. The `BRICAL´ FOR COMPOUND ADDITION PATENT |
| Т3 | THE BRICAL FOR COMPOUND ADDITION                                           | THE `BRICAL`<br>FOR COMPOUND ADDITION<br>PATENT                        |
| Т4 | THE BRICAL? FOR COMPOUND ADDITION                                          | THE `BRICAL`<br>FOR COMPOUND ADDITION                                  |
| Т5 | The Brilish<br>Calculator                                                  | The British Calculator PATENT                                          |